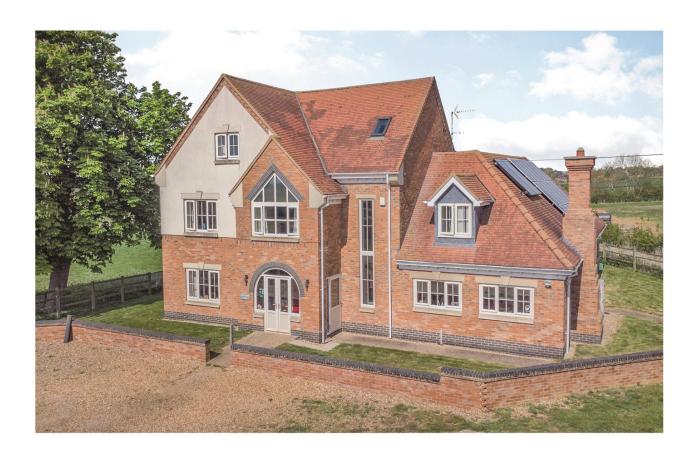

# Redlands Farm, Stanwick Northamptonshire

IN ALL ABOUT 40.37 ACRES (16.34 HECTARES)
FOR SALE AS A WHOLE OR IN UP TO 2 LOTS

- Modern Farmhouse
- Annexe/Bed & Breakfast
- Traditional Outbuildings
- Agricultural Buildings
- Excellent Road Links
- Arable & Pasture Land